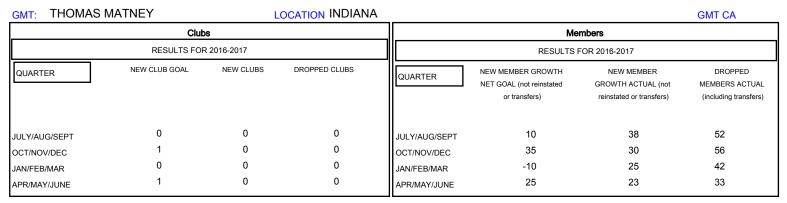

## MONTHLY MEMBERSHIP PROGRESS REPORT

District 25 C

Results as of: 5/31/2017

| DROPPED CLUBS: 0  DROPPED MEMBERS |     | 33 CLUBS OF 57 ADDED 1 OR MORE NEW MEMBERS | GENDER DISTRII<br>MALE<br>FEMALE | BUTION<br>1,114 (72.67%)<br>419 (27.33%) |     |
|-----------------------------------|-----|--------------------------------------------|----------------------------------|------------------------------------------|-----|
| DECEASED                          | 20  | CLICK HERE FOR CUMULATIVE  MEMBERSHIP DATA | TOTAL FAMILY UNIT MEMBERS        |                                          | 369 |
| CLUB CANCELLED                    | 0   |                                            | FAMILY MEMBERS PAYING HALF DUES  |                                          | 400 |
| OTHER                             | 163 |                                            |                                  |                                          | 190 |
| TOTAL                             | 183 |                                            |                                  |                                          |     |