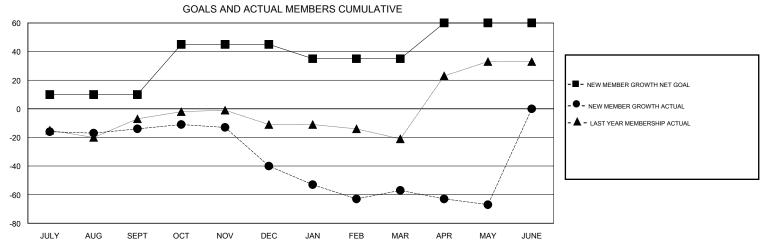

## MONTHLY MEMBERSHIP PROGRESS REPORT

District 25 C

Results as of: 5/31/2017

| DROPPED CLUBS: 0  DROPPED MEMBERS |     | 33 CLUBS OF 57 ADDED 1 OR MORE NEW MEMBERS | GENDER DISTRII<br>MALE<br>FEMALE | BUTION<br>1,114 (72.67%)<br>419 (27.33%) |     |
|-----------------------------------|-----|--------------------------------------------|----------------------------------|------------------------------------------|-----|
| DECEASED                          | 20  | CLICK HERE FOR CUMULATIVE  MEMBERSHIP DATA | TOTAL FAMILY UNIT MEMBERS        |                                          | 369 |
| CLUB CANCELLED                    | 0   |                                            | FAMILY MEMBERS PAYING HALF DUES  |                                          | 400 |
| OTHER                             | 163 |                                            |                                  |                                          | 190 |
| TOTAL                             | 183 |                                            |                                  |                                          |     |